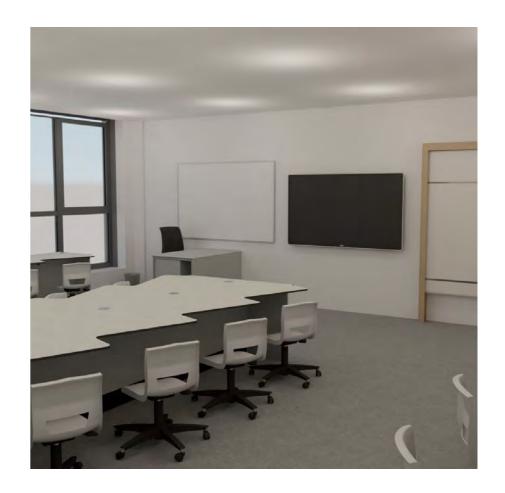

### Digital Literacy Cluster

- The layout features a fixed benching arrangement around the perimeter with peninsula centralised.
- The layout is space efficient and ergonomically set out.
- Trespa worksurfaces specified throughout for modern contemporary design.
- The design caters for extensive data and power requirements, concealed within the bench arrangement. Cable management is integral to the design.
- Height adjustable mobile pupil seating for ease of flexible movement and ergonomics.
- Height Adjustable DDA compliant table included within design.
- Extended Warranties: 20 years Seating Shells, 1 year on other parts.

Seating for: 20 Pupils