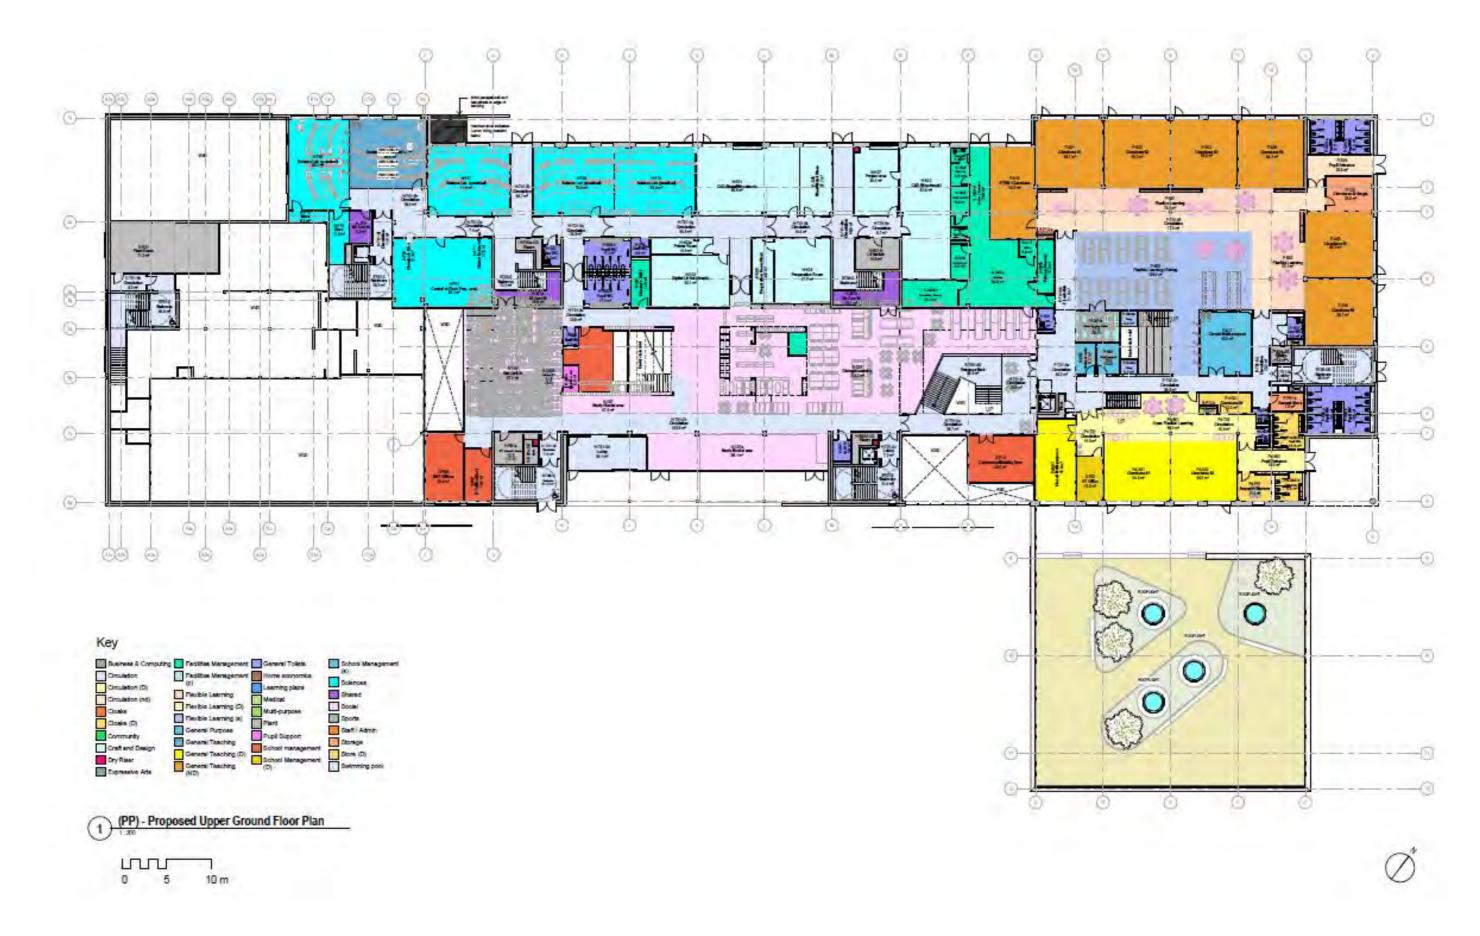

#### Lower Ground Floor



### **Upper Ground Floor**



#### First Floor



#### Second Floor





### Digital Literacy Cluster







- The layout features a fixed benching arrangement around the perimeter with peninsula centralised.
- The layout is space efficient and ergonomically set out.
- Trespa worksurfaces specified throughout for modern contemporary design.
- The design caters for extensive data and power requirements, concealed within the bench arrangement. Cable management is integral to the design.
- Height adjustable mobile pupil seating for ease of flexible movement and ergonomics.
- Height Adjustable DDA compliant table included within design.
- Extended Warranties: 20 years Seating Shells, 1 year on other parts.







Seating for: 20 Pupils











#### CDT Cluster