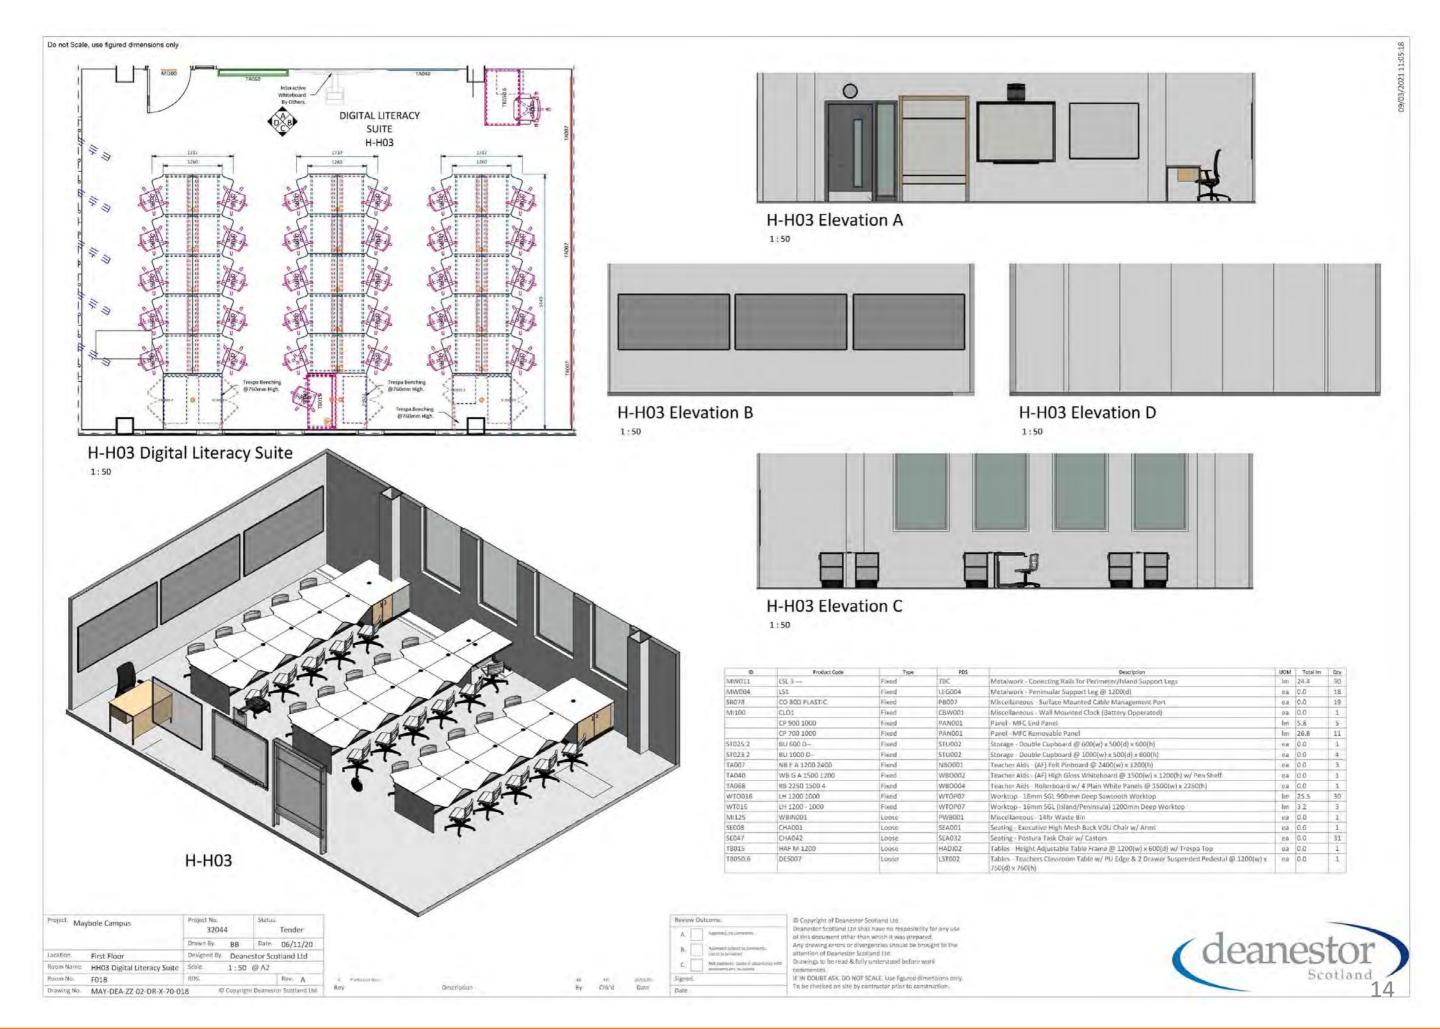

### Digital Literacy Cluster

- The layout features a fixed benching arrangement around the perimeter with peninsula centralised.
- The layout is space efficient and ergonomically set out.
- Trespa worksurfaces specified throughout for modern contemporary design.
- The design caters for extensive data and power requirements, concealed within the bench arrangement. Cable management is integral to the design.
- Height adjustable mobile pupil seating for ease of flexible movement and ergonomics.
- Height Adjustable DDA compliant table included within design.
- Extended Warranties: 20 years Seating Shells, 1 year on other parts.

Seating for: 20 Pupils