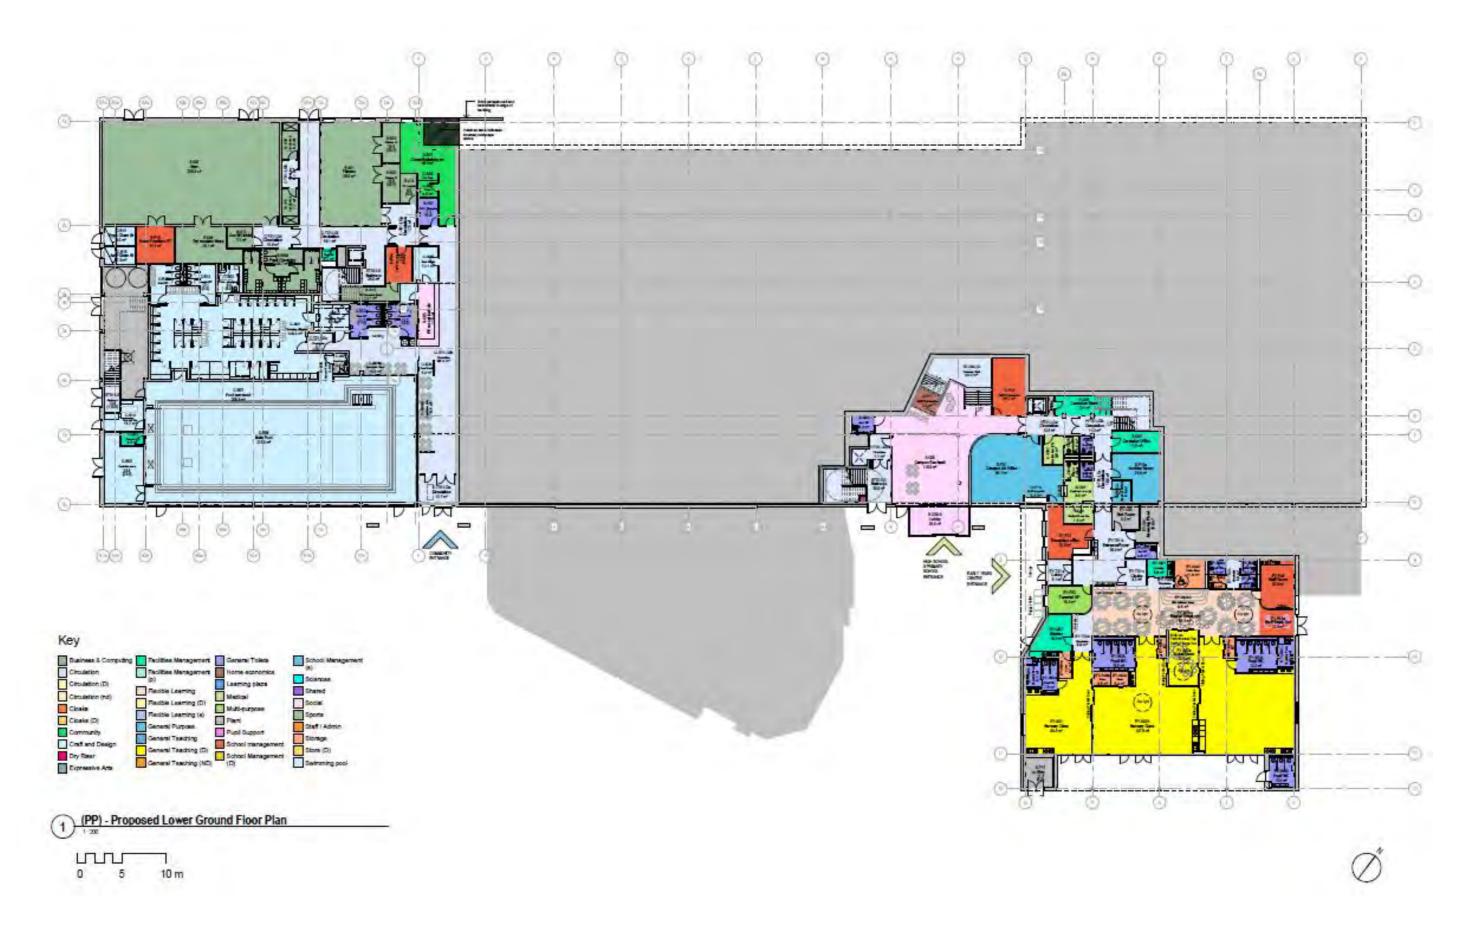

#### Lower Ground Floor



### **Upper Ground Floor**



#### First Floor



#### Second Floor





### Digital Literacy Cluster







- The layout features a fixed benching arrangement around the perimeter with peninsula centralised.
- The layout is space efficient and ergonomically set out.
- Trespa worksurfaces specified throughout for modern contemporary design.
- The design caters for extensive data and power requirements, concealed within the bench arrangement. Cable management is integral to the design.
- Height adjustable mobile pupil seating for ease of flexible movement and ergonomics.
- Height Adjustable DDA compliant table included within design.
- Extended Warranties: 20 years Seating Shells, 1 year on other parts.







Seating for: 20 Pupils











#### CDT Cluster