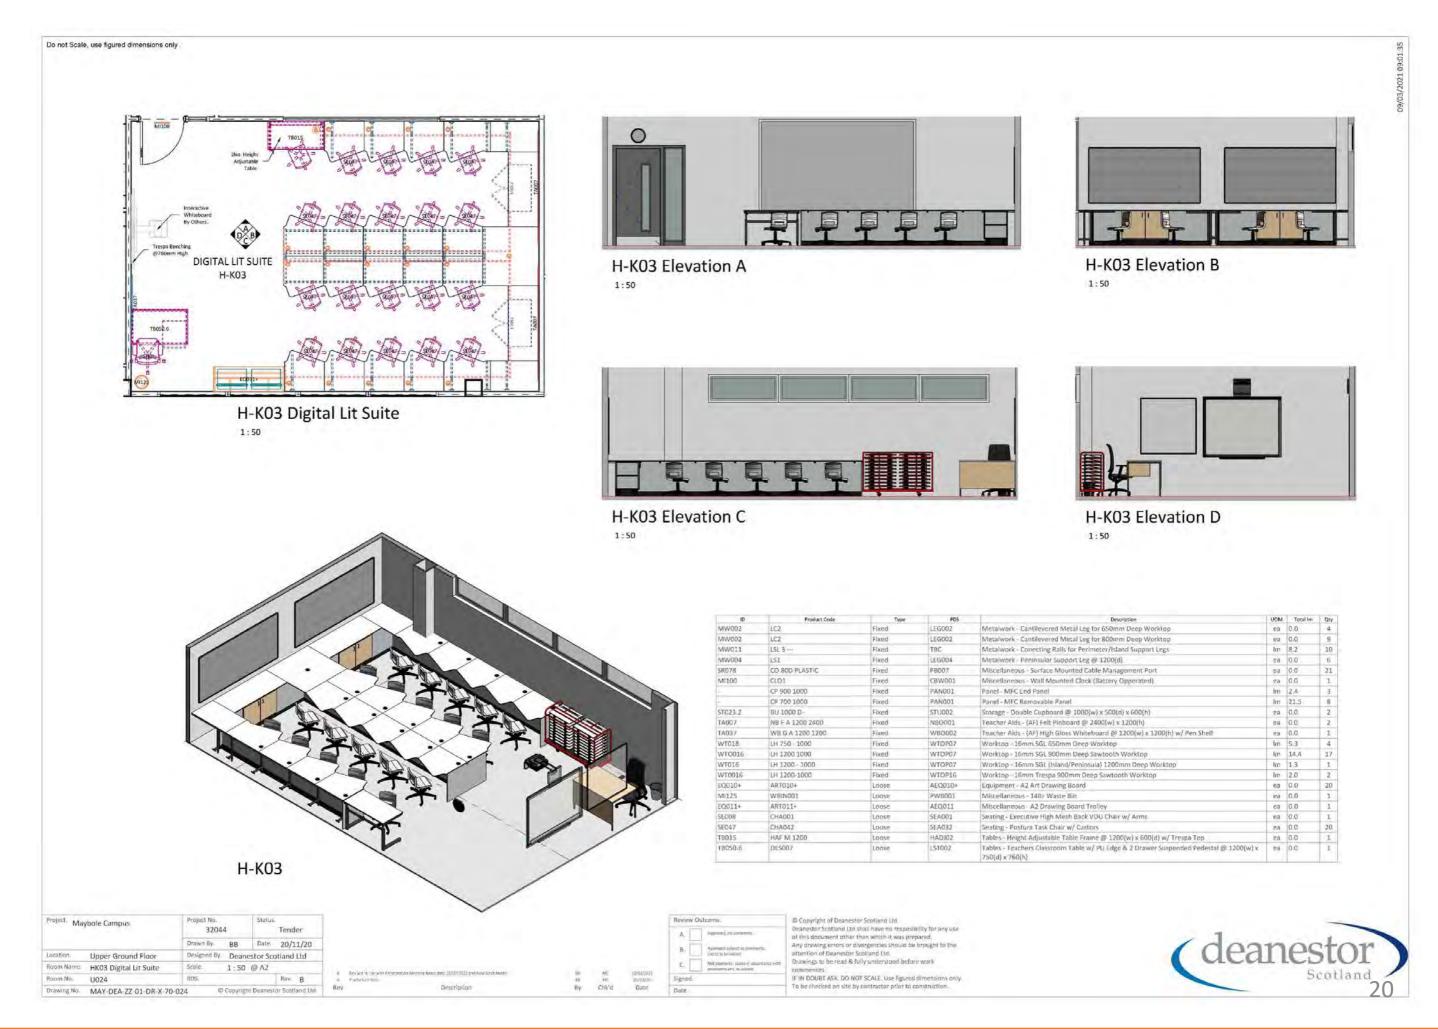

### Digital Literacy Cluster

- The layout features a fixed benching arrangement around the perimeter with peninsula centralised.
- The layout is space efficient and ergonomically set out.
- Trespa worksurfaces specified throughout for modern contemporary design.
- The design caters for extensive data and power requirements, concealed within the bench arrangement. Cable management is integral to the design.
- Height adjustable mobile pupil seating for ease of flexible movement and ergonomics.
- Height Adjustable DDA compliant table included within design.
- Extended Warranties: 20 years Seating Shells, 1 year on other parts.

Seating for: 20 Pupils