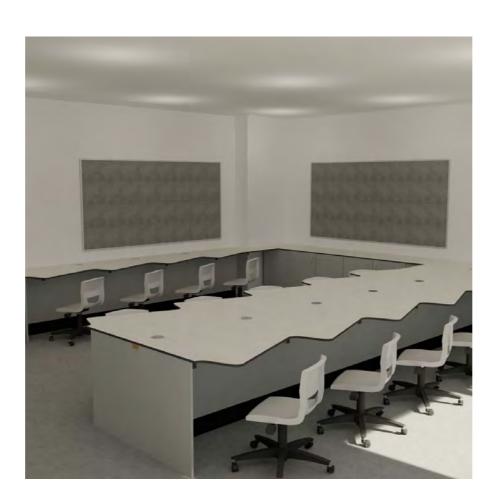

### Digital Literacy Cluster

- The layout features a fixed benching arrangement around the perimeter with peninsula centralised.
- The layout is space efficient and ergonomically set out.
- Trespa worksurfaces specified throughout for modern contemporary design.
- The design caters for extensive data and power requirements, concealed within the bench arrangement. Cable management is integral to the design.
- Height adjustable mobile pupil seating for ease of flexible movement and ergonomics.
- Height Adjustable DDA compliant table included within design.
- Extended Warranties: 20 years Seating Shells, 1 year on other parts.

Seating for: 20 Pupils