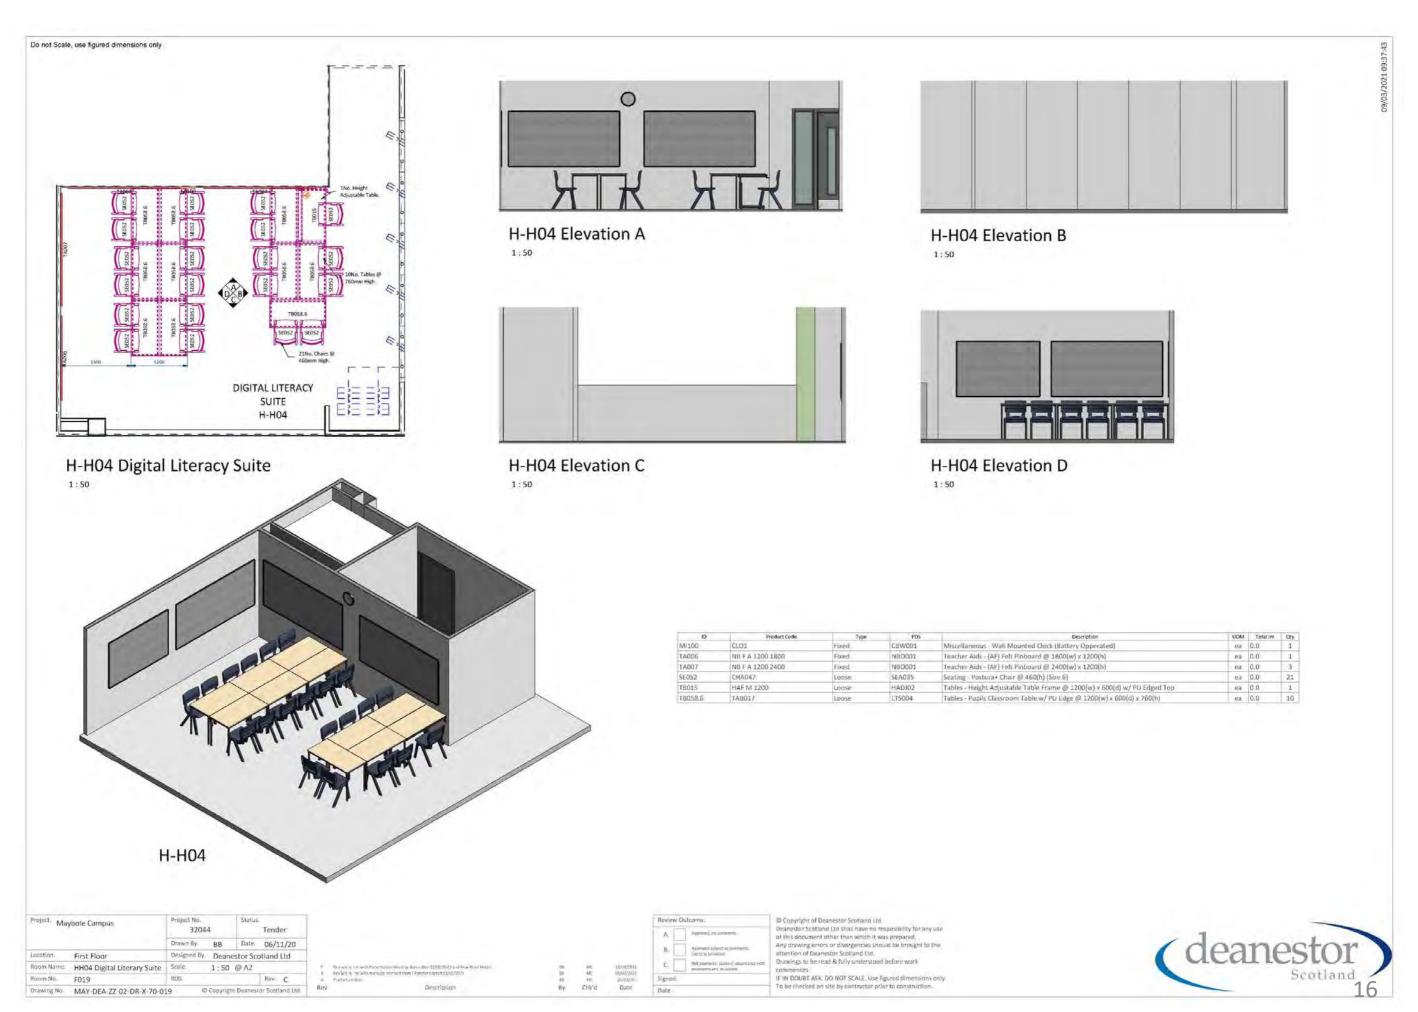

### Digital Literacy Cluster

- The layout features a fixed benching arrangement around the perimeter with peninsula centralised.
- The layout is space efficient and ergonomically set out.
- Trespa worksurfaces specified throughout for modern contemporary design.
- The design caters for extensive data and power requirements, concealed within the bench arrangement. Cable management is integral to the design.
- Height adjustable mobile pupil seating for ease of flexible movement and ergonomics.
- Height Adjustable DDA compliant table included within design.
- Extended Warranties: 20 years Seating Shells, 1 year on other parts.

Seating for: 20 Pupils