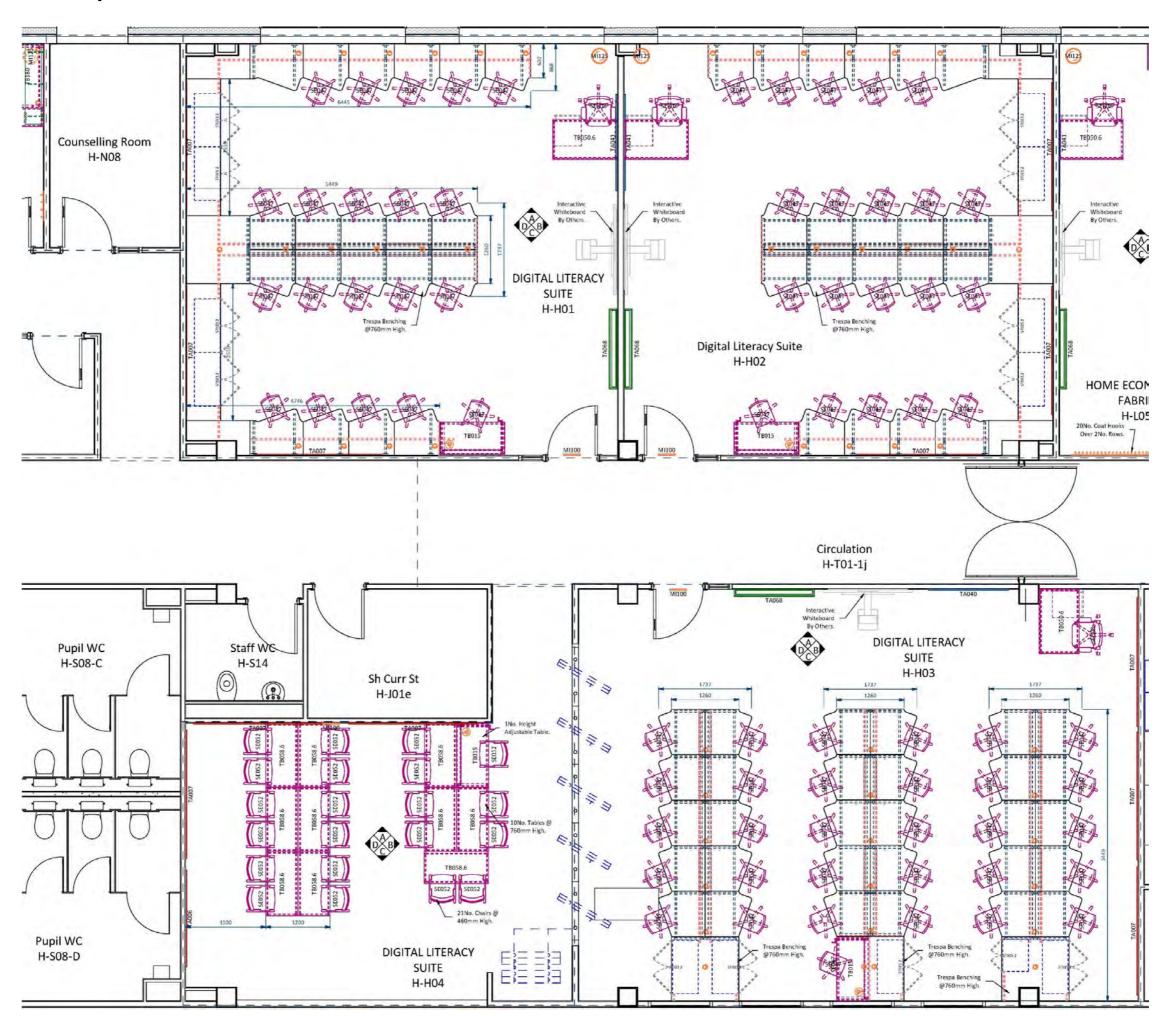

### Digital Literacy Cluster

- The layout features a fixed benching arrangement around the perimeter with peninsula centralised.
- The layout is space efficient and ergonomically set out.
- Trespa worksurfaces specified throughout for modern contemporary design.
- The design caters for extensive data and power requirements, concealed within the bench arrangement. Cable management is integral to the design.
- Height adjustable mobile pupil seating for ease of flexible movement and ergonomics.
- Height Adjustable DDA compliant table included within design.
- Extended Warranties: 20 years Seating Shells, 1 year on other parts.

Seating for: 20 Pupils