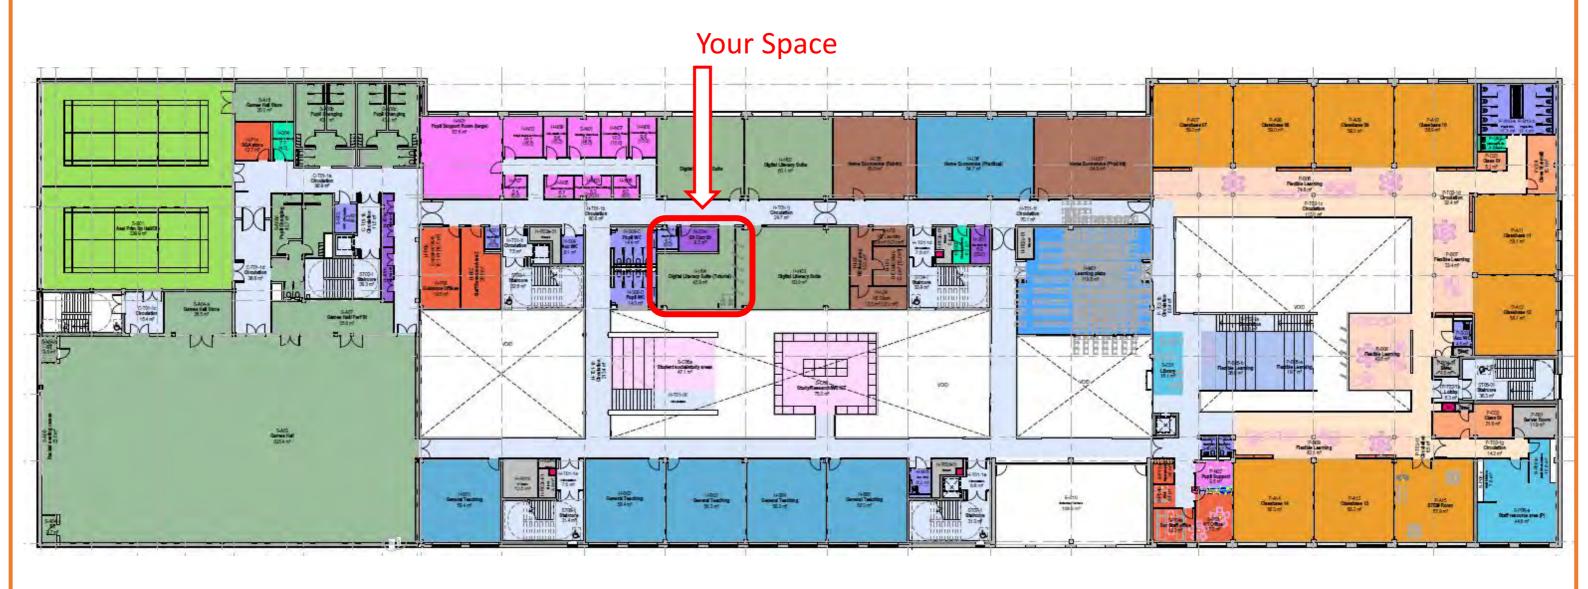

#### Lower Ground Floor



### **Upper Ground Floor**



#### First Floor



#### Second Floor





### Digital Literacy Cluster







- The layout features a fixed benching arrangement around the perimeter with peninsula centralised.
- The layout is space efficient and ergonomically set out.
- Trespa worksurfaces specified throughout for modern contemporary design.
- The design caters for extensive data and power requirements, concealed within the bench arrangement. Cable management is integral to the design.
- Height adjustable mobile pupil seating for ease of flexible movement and ergonomics.
- Height Adjustable DDA compliant table included within design.
- Extended Warranties: 20 years Seating Shells, 1 year on other parts.







Seating for: 20 Pupils











#### CDT Cluster