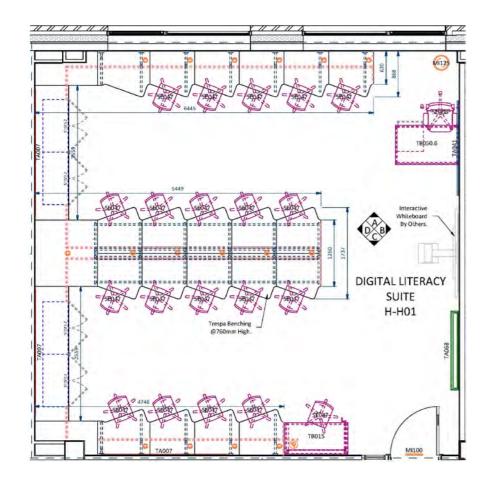

### Digital Literacy Cluster

- The layout features a fixed benching arrangement around the perimeter with peninsula centralised.
- The layout is space efficient and ergonomically set out.
- Trespa worksurfaces specified throughout for modern contemporary design.
- The design caters for extensive data and power requirements, concealed within the bench arrangement. Cable management is integral to the design.
- Height adjustable mobile pupil seating for ease of flexible movement and ergonomics.
- Height Adjustable DDA compliant table included within design.
- Extended Warranties: 20 years Seating Shells, 1 year on other parts.

Seating for: 20 Pupils