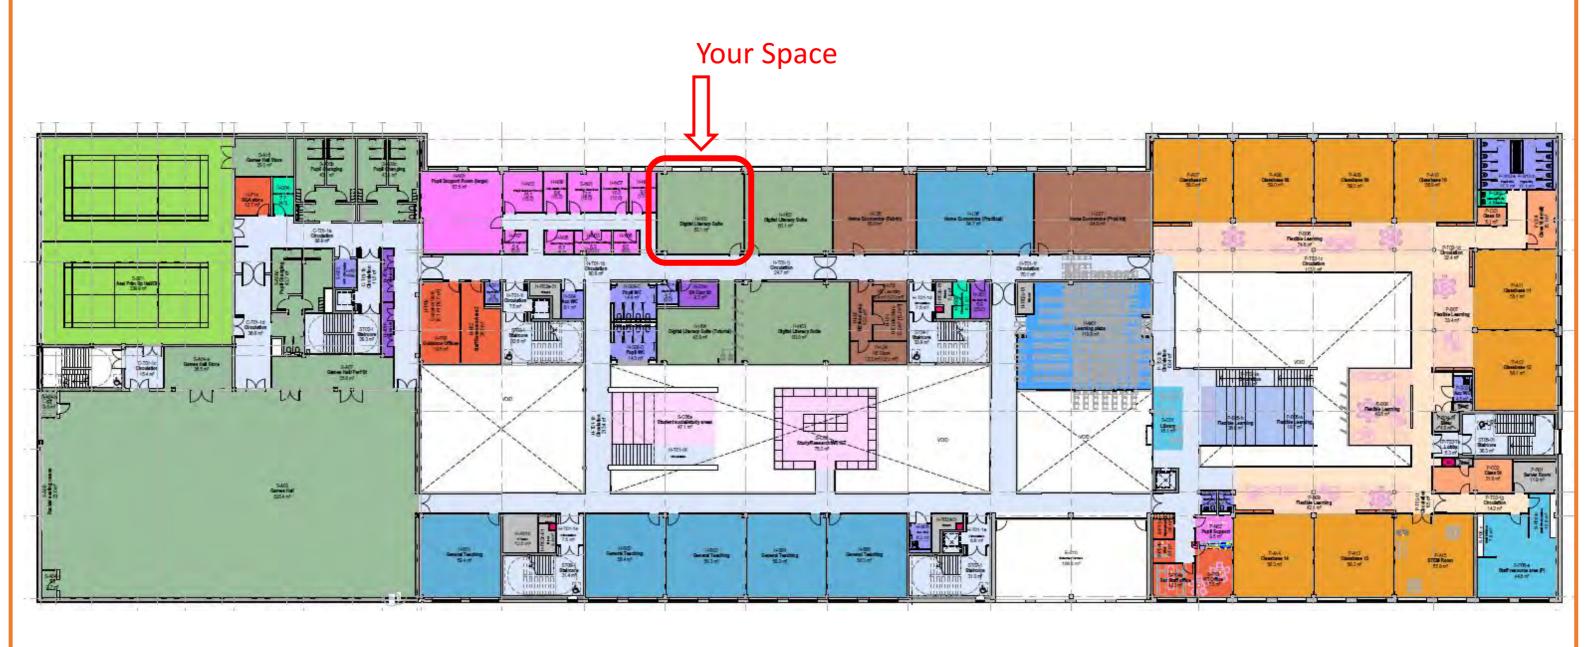

#### Lower Ground Floor



### **Upper Ground Floor**



#### First Floor



#### Second Floor





### Digital Literacy Cluster







- The layout features a fixed benching arrangement around the perimeter with peninsula centralised.
- The layout is space efficient and ergonomically set out.
- Trespa worksurfaces specified throughout for modern contemporary design.
- The design caters for extensive data and power requirements, concealed within the bench arrangement. Cable management is integral to the design.
- Height adjustable mobile pupil seating for ease of flexible movement and ergonomics.
- Height Adjustable DDA compliant table included within design.
- Extended Warranties: 20 years Seating Shells, 1 year on other parts.







Seating for: 20 Pupils











#### CDT Cluster