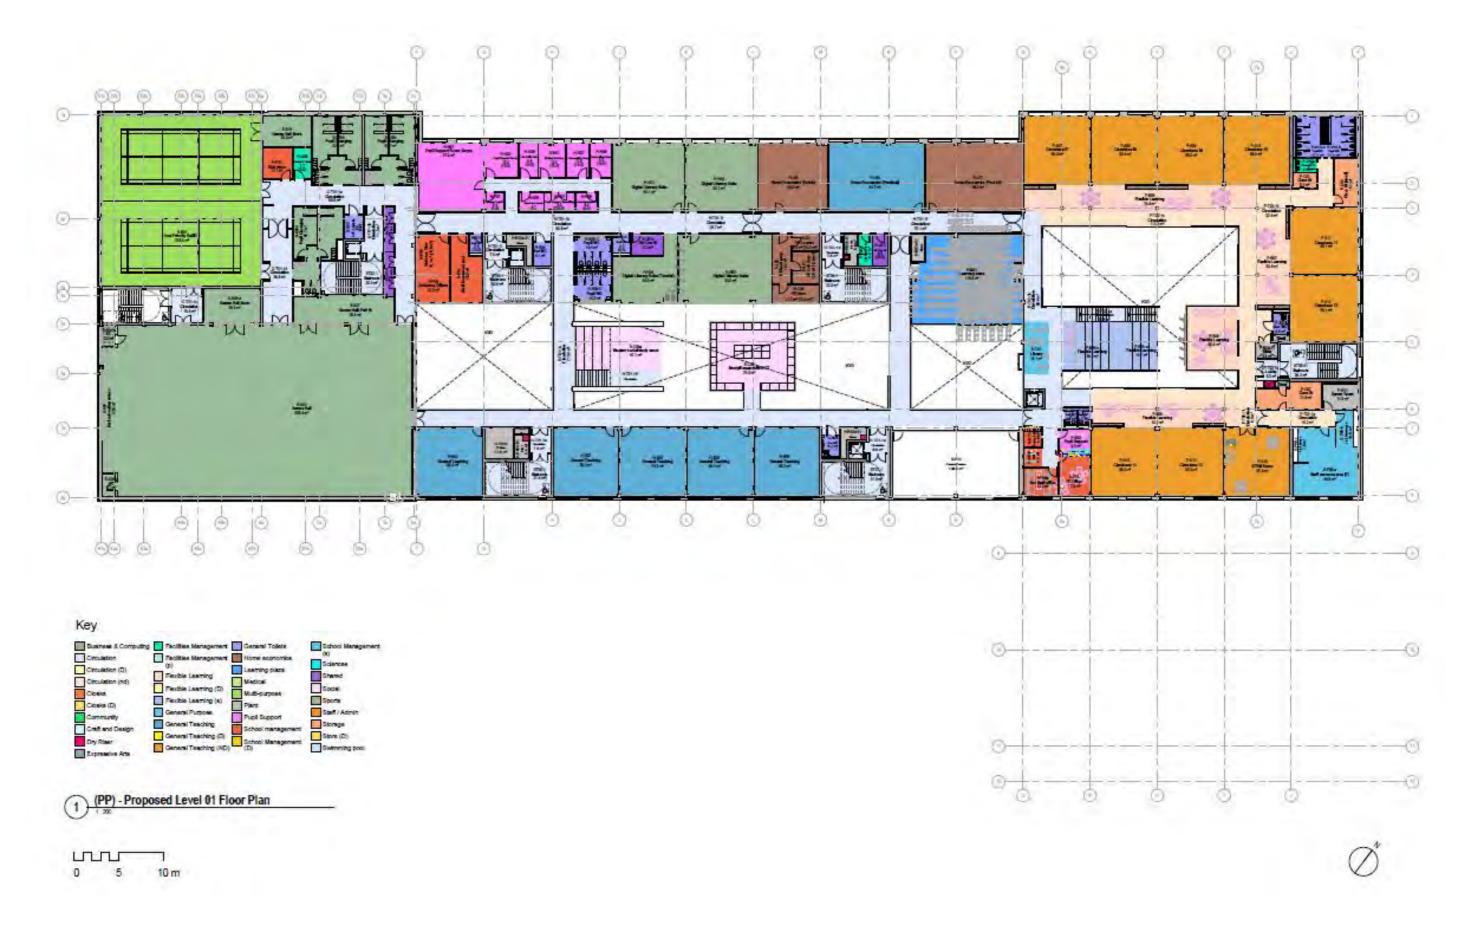

#### Lower Ground Floor



### **Upper Ground Floor**



#### First Floor



#### Second Floor





### Digital Literacy Cluster







- The layout features a fixed benching arrangement around the perimeter with peninsula centralised.
- The layout is space efficient and ergonomically set out.
- Trespa worksurfaces specified throughout for modern contemporary design.
- The design caters for extensive data and power requirements, concealed within the bench arrangement. Cable management is integral to the design.
- Height adjustable mobile pupil seating for ease of flexible movement and ergonomics.
- Height Adjustable DDA compliant table included within design.
- Extended Warranties: 20 years Seating Shells, 1 year on other parts.







Seating for: 20 Pupils











#### CDT Cluster