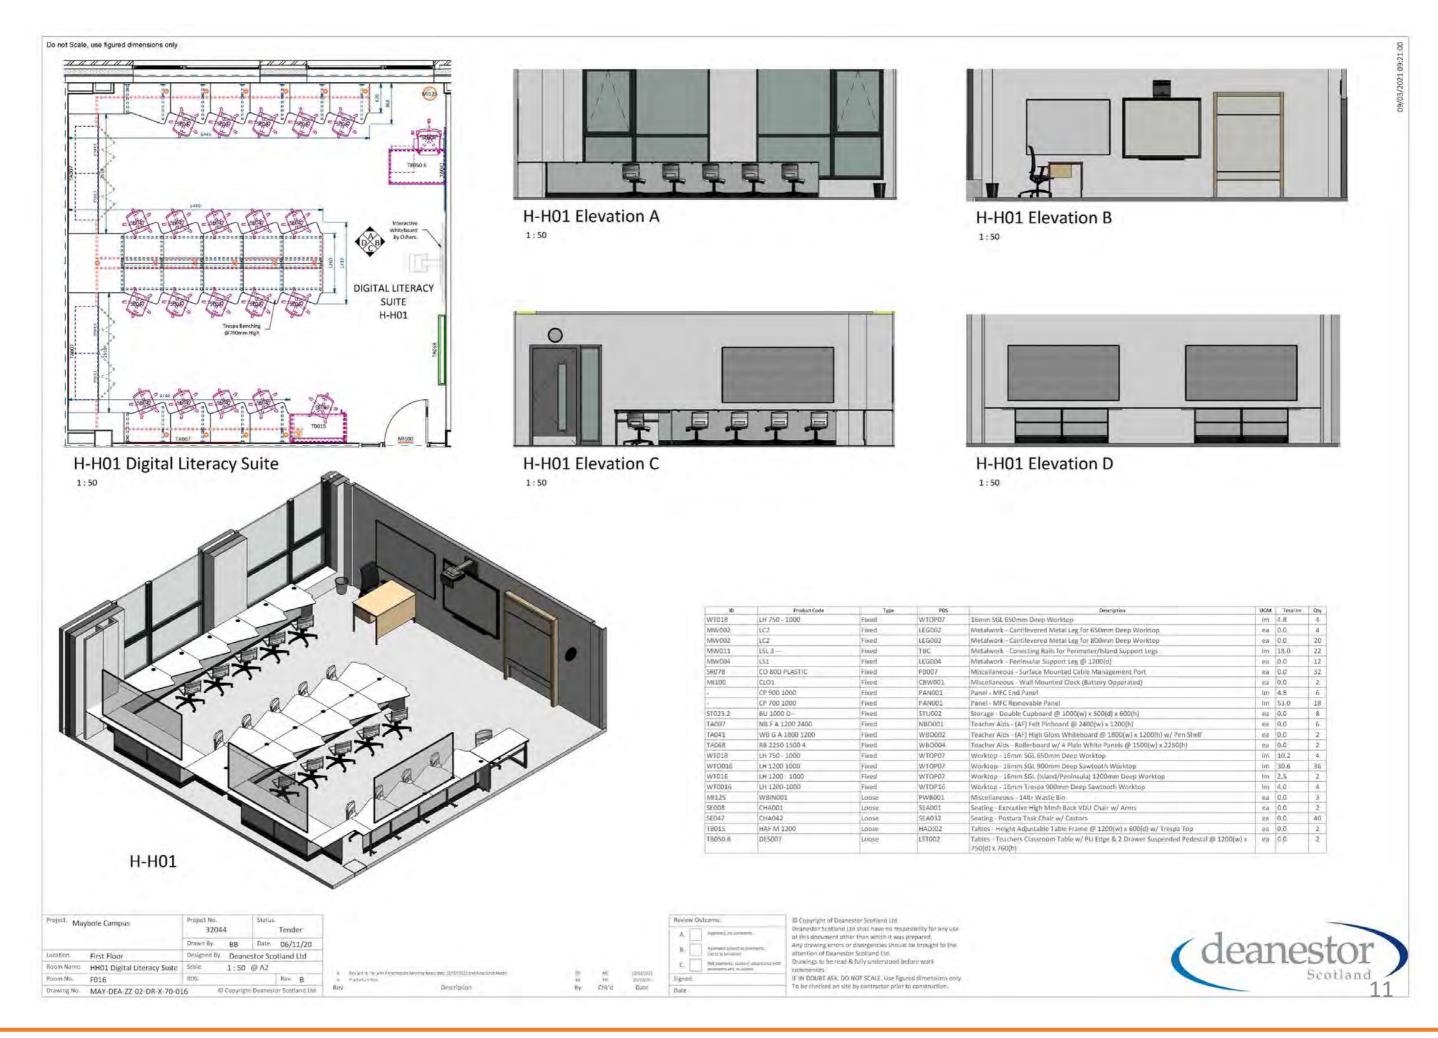

### Digital Literacy Cluster

- The layout features a fixed benching arrangement around the perimeter with peninsula centralised.
- The layout is space efficient and ergonomically set out.
- Trespa worksurfaces specified throughout for modern contemporary design.
- The design caters for extensive data and power requirements, concealed within the bench arrangement. Cable management is integral to the design.
- Height adjustable mobile pupil seating for ease of flexible movement and ergonomics.
- Height Adjustable DDA compliant table included within design.
- Extended Warranties: 20 years Seating Shells, 1 year on other parts.

Seating for: 20 Pupils