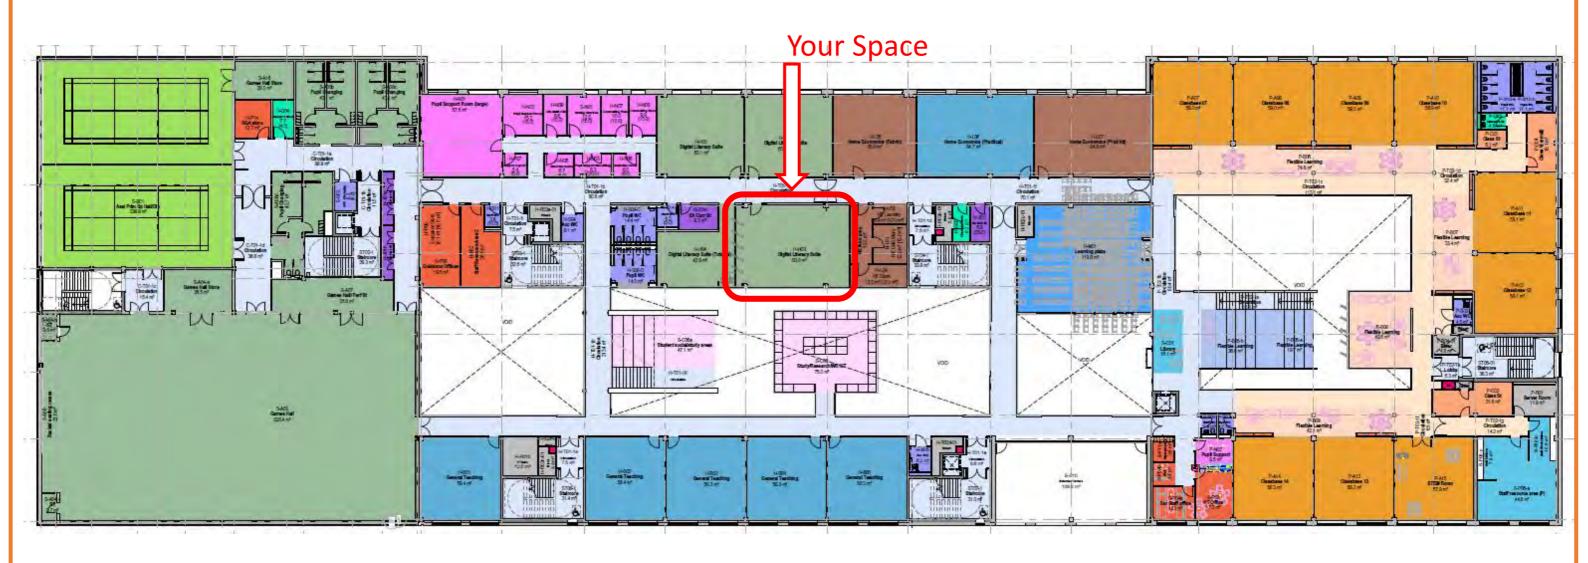

#### First Floor

### Digital Literacy Cluster

- The layout features a fixed benching arrangement around the perimeter with peninsula centralised.
- The layout is space efficient and ergonomically set out.
- Trespa worksurfaces specified throughout for modern contemporary design.
- The design caters for extensive data and power requirements, concealed within the bench arrangement. Cable management is integral to the design.
- Height adjustable mobile pupil seating for ease of flexible movement and ergonomics.
- Height Adjustable DDA compliant table included within design.
- Extended Warranties: 20 years Seating Shells, 1 year on other parts.