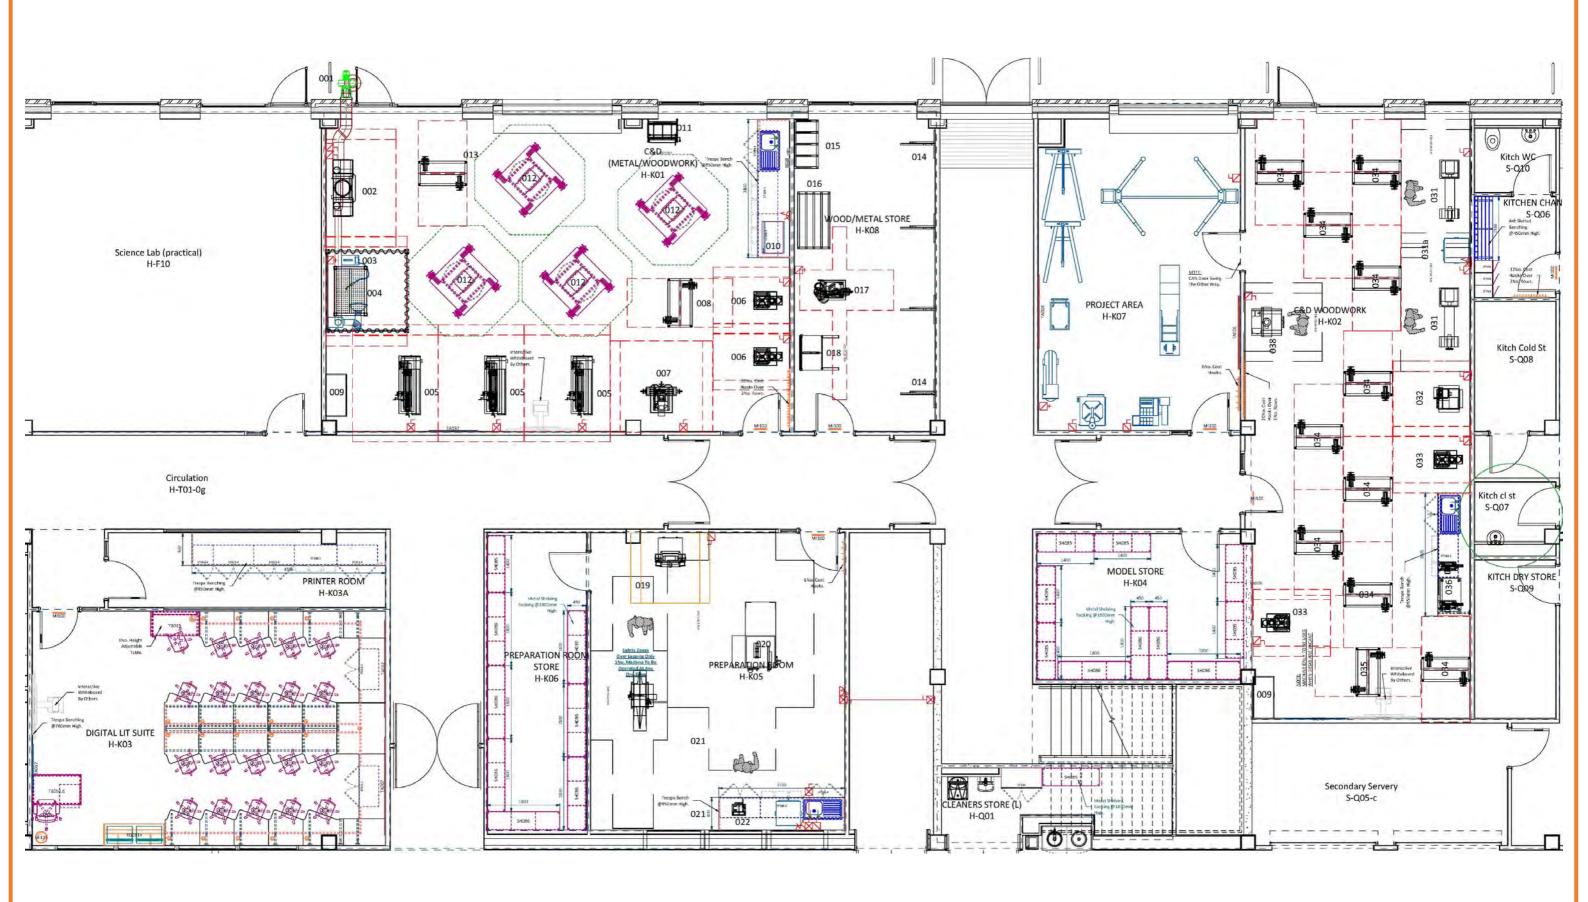

#### Lower Ground Floor



### **Upper Ground Floor**



#### First Floor



#### Second Floor





### Digital Literacy Cluster







- The layout features a fixed benching arrangement around the perimeter with peninsula centralised.
- The layout is space efficient and ergonomically set out.
- Trespa worksurfaces specified throughout for modern contemporary design.
- The design caters for extensive data and power requirements, concealed within the bench arrangement. Cable management is integral to the design.
- Height adjustable mobile pupil seating for ease of flexible movement and ergonomics.
- Height Adjustable DDA compliant table included within design.
- Extended Warranties: 20 years Seating Shells, 1 year on other parts.







Seating for: 20 Pupils











#### CDT Cluster