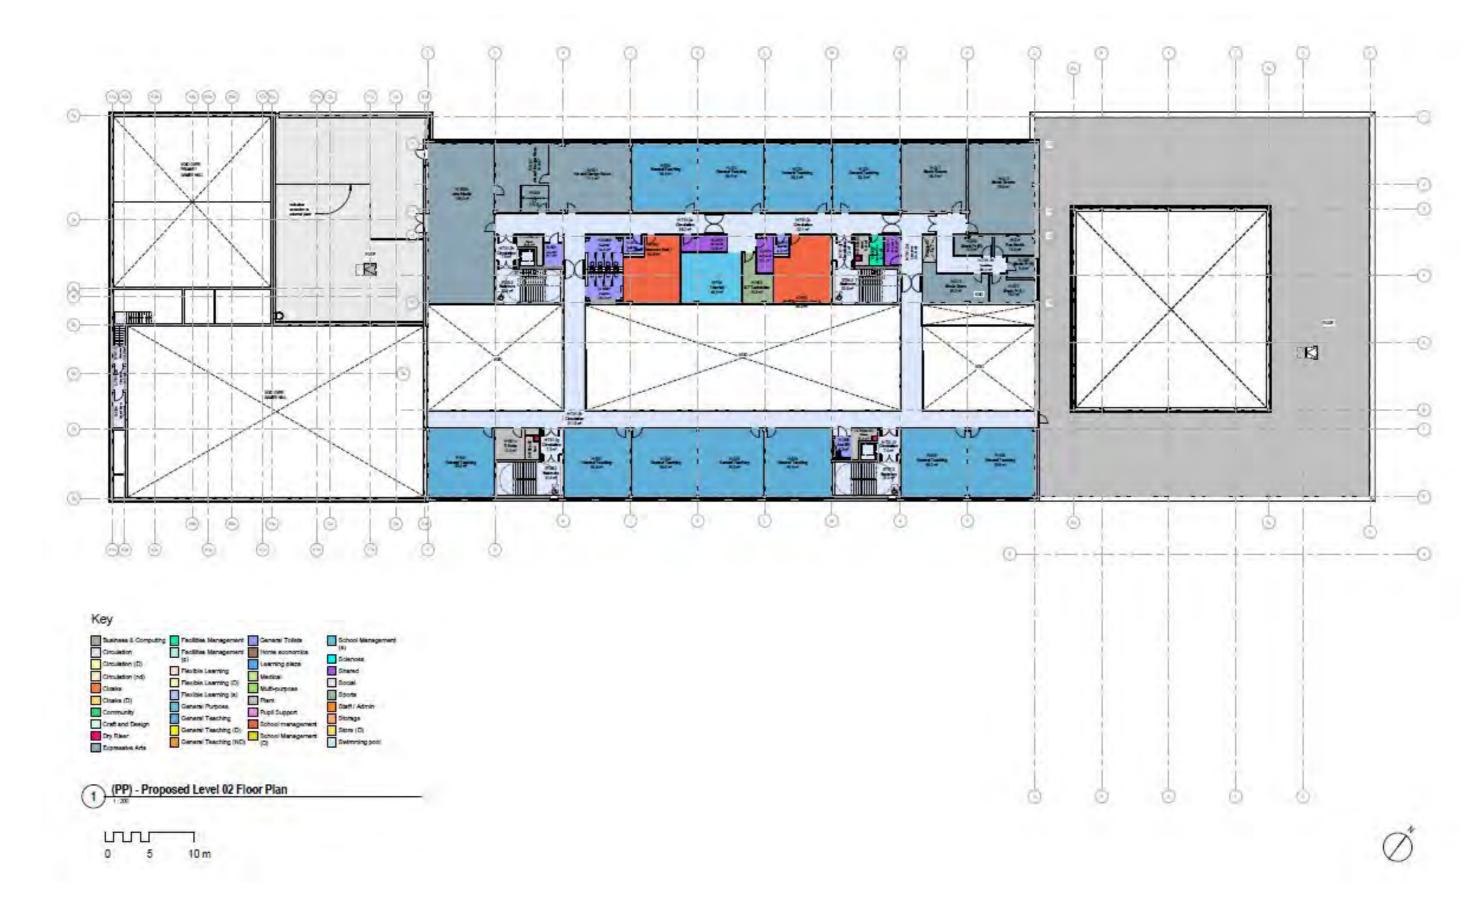

#### Lower Ground Floor



### **Upper Ground Floor**



#### First Floor



#### Second Floor





### Digital Literacy Cluster







- The layout features a fixed benching arrangement around the perimeter with peninsula centralised.
- The layout is space efficient and ergonomically set out.
- Trespa worksurfaces specified throughout for modern contemporary design.
- The design caters for extensive data and power requirements, concealed within the bench arrangement. Cable management is integral to the design.
- Height adjustable mobile pupil seating for ease of flexible movement and ergonomics.
- Height Adjustable DDA compliant table included within design.
- Extended Warranties: 20 years Seating Shells, 1 year on other parts.







Seating for: 20 Pupils











#### CDT Cluster